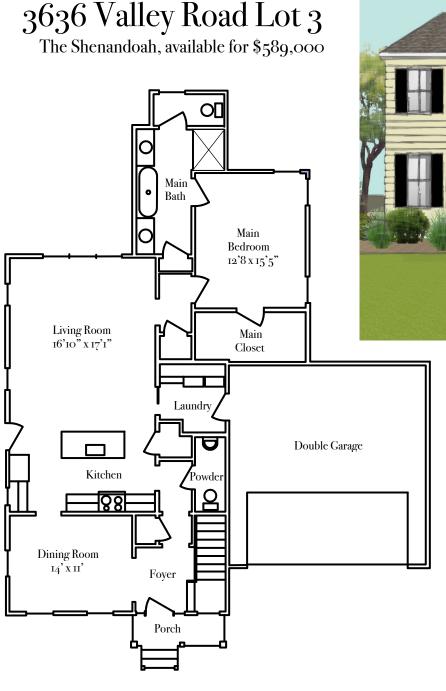

2291 heated square feet 4 bedroom, 3.5 bath

Main suite on first level with walk-in closet, soaking tub with separate shower, water closet

Play loft upstairs

Sherwin Williams Worldly Gray Paint with Extra White trim throughout

11 1 1

Tankless water heater

Double garage with automatic opener

Irrigation

Energy efficient windows

Hanging Copper Lantern