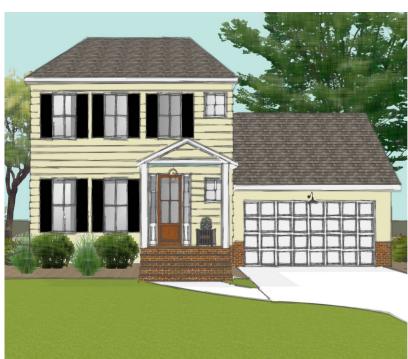

## **Exterior Features**

Crawlspace foundation with Brick Skirt
Horizontal Lap Siding by James Hardie
in Cobblestone
Black paneled shutters
Wood stained front door
White double garage door
Sherwin Williams Extra White trim
Sherwin Williams Window Pane Porch Ceilings