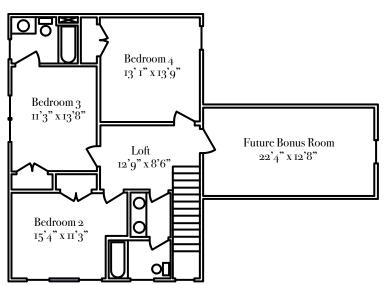

2291 heated square feet 4 bedroom, 3.5 bath

Main suite on first level with walk-in closet, soaking tub with separate shower, water closet

Play loft upstairs

Sherwin Williams Worldly Gray Paint with Extra White trim throughout

11 1 1

Tankless water heater